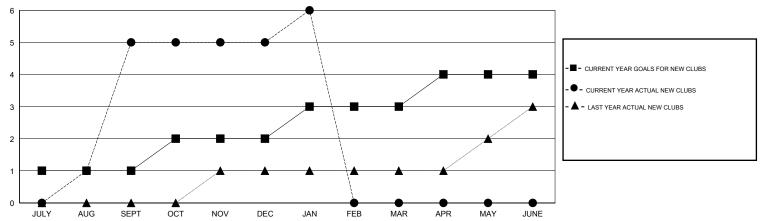

OCT/NOV/DEC           | -5                                                             | 138                                                          | 137                                                |
| JAN/FEB/MAR           | 1             | 1         | 0             | JAN/FEB/MAR           | 45                                                             | 74                                                           | 14                                                 |
| APR/MAY/JUNE          | 1             | 0         | 0             | APR/MAY/JUNE          | 20                                                             | 0                                                            | 0                                                  |

#### GOALS AND ACTUAL NEW CLUBS CUMULATIVE



#### GOALS AND ACTUAL MEMBERS CUMULATIVE



| -=- | NEW MEMBER GROWTH NET GOAL |
|-----|----------------------------|
|     |                            |

NEW MEMBER GROWTH ACTUAL
 LAST YEAR MEMBERSHIP ACTUAL

| DROPPED CLUBS: 5 |     |
|------------------|-----|
|                  |     |
| DROPPED MEMBERS  |     |
| DECEASED         | 8   |
| CLUB CANCELLED   | 95  |
| OTHER            | 133 |
| TOTAL            | 236 |

| 64 CLUBS OF 106 ADDED 1 OR MORE | GENDER DISTRIBUTION |                |  |
|---------------------------------|---------------------|----------------|--|
| NEW MEMBERS                     | MALE                | 2,192 (77.92%) |  |

FEMALE 621 (22.08%)

CLICK HERE FOR CUMULATIVE

MEMBERSHIP DATA

FAMILY MEMBERS PAYING HALF

DUES

497

TOTAL FAMILY UNIT MEMBERS

944