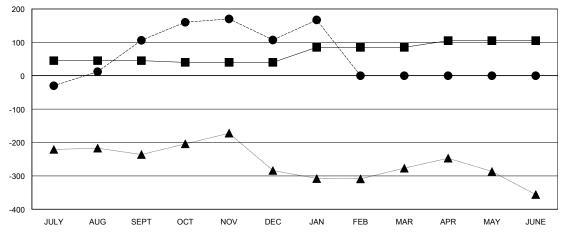

#### GOALS AND ACTUAL MEMBERS CUMULATIVE

| -=- | NEW MEMBER GROWTH NET GOAL |
|-----|----------------------------|
|     |                            |

NEW MEMBER GROWTH ACTUAL
 LAST YEAR MEMBERSHIP ACTUAL